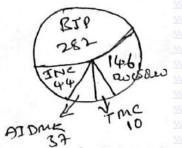

## SSC (10th Class) Results available in the month of April in www.manabadi.co.in

రేఖాచిత్రం అమెరికా రష్యా వద్ద అణ్యాయుధ నిల్వలు

- 1. ైపై రేఖా చిత్రం ఏ విషయంను సూచిస్తుంది?
- 2. 1985లో రష్యా దగ్గర ఉన్న అణ్వాయుధాల సంఖ్య ఎంత?
- 3. 1965లో ఏ దేశం ఎక్కువ అణ్వాయుధాలను కల్గి వుంది.
- 4. యుద్ధాలలో అణ్వాయుధాల వినియోగం వల్ల ఏర్పడే దుష్పరిణాలేవి ?
- 4. ట్రపంచ పటంలో క్రింది ట్రదేశాలను గుర్తించుము.
  - ఎ) లిబియా బి) నైజిరియా సి) ఇంగ్లాండ్ డి) నెపాల్
  - ఎ) దక్షిణాథ్రికా బి) ఇండొనేషియా సి) అలస్నా డి) పొలాండ్
- 5. రెండవ డ్రపంచ యుద్ధం తరువాత డ్రపంచ అధికారంలో ఎటువంటి మార్పులు వచ్చాయి.
- 6. స్వాతంత్ర్యానంతరం రెండవ దశలో పార్టీ వ్యవస్థలో (పధాన మార్పులను గుర్తించండి.
- 7. అమెరికాలోని నల్ల జాతీయులు, మైదుపైబీ ఉద్యమాల మధ్య పోలికలు తేదాలు ఏమిటి?
- 8. ముసాయిదా కమిటి అధ్యక్షుడుగా రాజ్యాంగ నిర్మాణంలో అంబేద్కర్ పాత్రను విశ్లేషించండి.
- 9. సాగునీటికి అధికంగా బావులపై ఆధార పడటం వల్ల తెలంగాణ రైతులు ఎటువంటి సమస్యలు ఎదుర్కొంటున్నారు.
- 10. 2014లో సాధారణ ఎన్నికలలో వివిధ రాజకీయ పార్టీలు గెలిచిన సీట్లు సంఖ్య వివరాలు "ఫై" రేఖా చిత్రాన్ని పరిశీలించి క్రింది ట్రశ్నలకు జవాబుల్విండి.

- ఎ) 2014 సాధారన ఎన్నికలలో అత్యధికంగా సీట్లు పొందిన పార్టీ ఏది ?
- బి) కాంగైసు పార్టీకి ఎన్ని సీట్లు వచ్చినవి?
- 11. గెస్టాపా అంటే ఏమిటి?
- 12. పాసిజుం అనే పదానికి అర్థం ఏమిటి ?
- 13. లౌకిక రాజ్యం అనగానేమి ?
- 14. హింది వ్యతిరేక ఉద్యమం చేసిన రాష్ట్రం.
- 15. 42వ రాజ్యాంగ సవరణ ద్వారా రాజ్యాంగ ప్రవేశిక చేర్చిన పదాలు ఏవి ?
- 16. 🗆 1947 ఆగష్టు 15 వరకు భారతదేశం వీలిన పడ్రం సంతకం చేయని సంస్థానాలు గర్తించండి.
- 17. ప్రధాన కార్యాలయం వున్న దేశాన్ని గుర్తించండి.