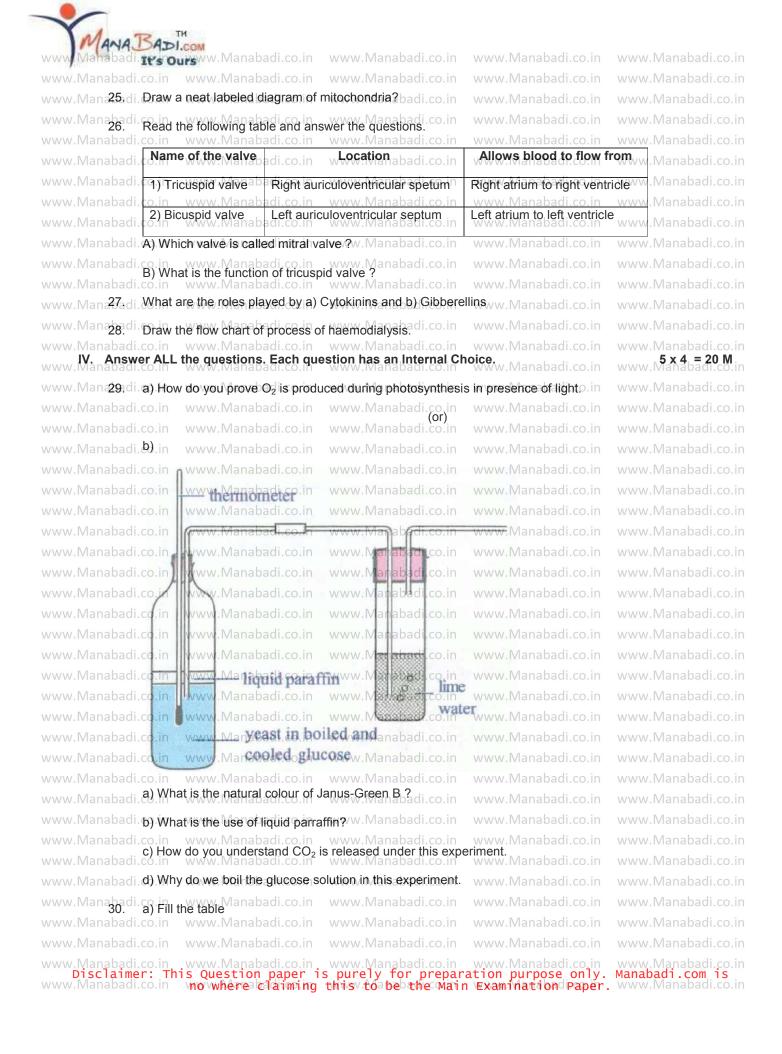

his experiments? www.Mana24adi.Observe the flow chart di.co.in www.ManabadBrainor www.Manabadi.co.in spinal cord abadi.co.in w.Manabadi.co.in www.Manak www.Manabadi.d Manabadi co lation in P www www.Manabadi.d aba Q.co.in nerves www.Manabad www.Manabadi.co.in www Sensory abadi.co.in Muscles of www.Manabadi.co.inganyw. Manabadieco.in www.Manabadi.co.in www.Manabadi.co.in www.Manabadi.co.in www.Manabadi. 10 Here (P', & Q' indicates?o.in www.Manabadi. 2. Give two examples of Reflex actions? Manabadi.co.in www.Manabadi.co.in www.Manabadi.co.in www.Manabadi.co.in Disclaimer: This Question paper is purely for preparation purpose only. www.Manabadi.co.in wnowhereaclaiming this to be the Main Examination Paper.

www.Manabadi.co. 8 x 2 = 16 M www.Manabadi.co.in Manabadi.com\_is www.Manabadi.co.in



| MANADAD                                                          | I.COM                                                               |